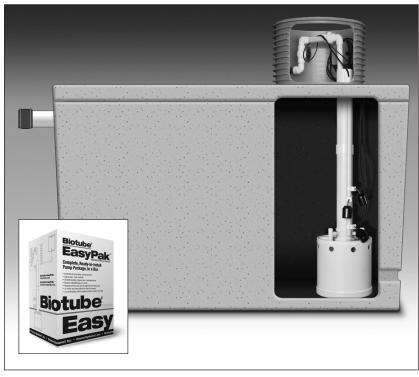

## **Applications**

Orenco's Biotube<sup>®</sup> EasyPak<sup>™</sup> Pump Package is the first pump package designed specifically for use in pump tanks to filter and pump effluent to dispersal. It includes the following components:

The kit saves time for the installer and protects the drainfield from clogging. Choose a system for demand dosing (to a gravity drainfield) or timed dosing (to a pressurized drainfield or mound).

No more "pump on a block," Orenco's new EasyPak<sup>®</sup> is the first pumping system designed just for pump tanks. And it pumps nearly to the bottom of the tank! EasyPak comes completely pre-packaged, with a 5-year warranty, and ready to install.