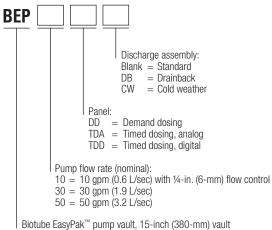

bottom of the tank to meet large reserve capacity requirements
- Turbine pump lasts four times longer than centrifugal pumps
- Turbine pump withstands the frequent starts and stops that timed dosing requires

- 5-year warranty
- Patented Biotube<sup>®</sup> filter has 14 ft<sup>2</sup> (1.3 m<sup>2</sup>) of filter area
- Snap-in float stem and adjustable float collars keep floats securely in position, speeding installation and servicing
- Built of molded ABS and PVC for long life
- Demand dosing and timed dosing systems available
- Free EasyPak
   Design Aid CD-ROM
   available. To order,
   call Orenco at
   800-348-9843.
   Or you can down load everything at
   orenco.com



Changing the Way the World Does Wastewater®

1-800-348-9843 www.orenco.com



#### **Model Code for Ordering**



#### **To Order**

Call your nearest Orenco Systems<sup>®</sup>, Inc. distributor. For nearest distributor, call Orenco at (800) 348-9843, or go to orenco.com and click on "Distributor Locator."

Distributed By: