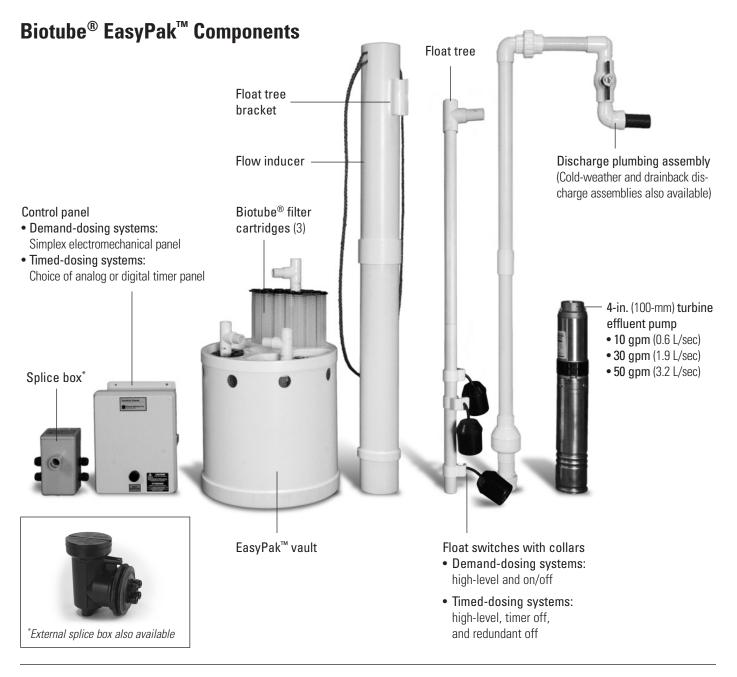

- EasyPak<sup>™</sup> pump vault
- 4-inch (100-mm) turbine effluent pump
- Biotube<sup>®</sup> filter cartridges (3)
- Flow inducer
- Float switches with sliding collars
- Discharge plumbing assembly
- Splice box
- Control panel (demand dosing or timed dosing)

### **Standard Features & Benefits**

- A complete system
   in one box
- Easy to select, install, and maintain
- Drops right into a pump tank
- All parts designed to work together
- Vault keeps out sludge, but allows pumping to nearly the bottom of the tank to meet large reserve capacity requirements
- Turbine pump lasts four times longer than centrifugal pumps
- Turbine pump withstands the frequent starts and stops that timed dosing requires

- 5-year warranty
- Patented Biotube<sup>®</sup> filter has 14 ft<sup>2</sup> (1.3 m<sup>2</sup>) of filter area
- Snap-in float stem and adjustable float collars keep floats securely in position, speeding installation and servicing
- Built of molded ABS and PVC for long life
- Demand dosing and timed dosing systems available
- Free EasyPak
   Design Aid CD-ROM
   available. To order,
   call Orenco at
   800-348-9843.
   Or you can down load everything at
   orenco.com